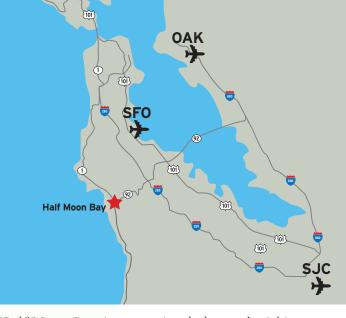

#### Half Moon Bay is conveniently located within a 45 minute drive of three major airports. From SEO

Leaving airport, take 380 West, keeping left at forks, following signs for I-380W / I-280 / San Bruno. Merge onto I-380 W. Take I-280 S exit. Drive approximately 8.5 miles on CA-92 and turn Left on Main Street to find historic downtown Half Moon Bay.

#### From SJC

I-880 S towards Santa Cruz; in approximately 2 miles, merge onto I-280 N. Drive 30 miles; take the CA-92 W exit towards Half Moon Bay for approximately 8 miles. Turn left onto Main Street to find historic downtown Half Moon Bay.

#### From OAK

Turn left onto ramp to Airport drive. Keep right at the fork, follow signs for I-880/Downtown Oakland and merge onto Airport Dr. Continue onto 98th Ave. Slight right onto the 1-880 S ramp to San Jose. Take CA-92 E exit toward San Mateo Bridge / Jackson St. Merge onto CA-92 W (toll road). Drive approximately 25.5 miles. Turn left onto Main Street to find historic downtown Half Moon Bay.